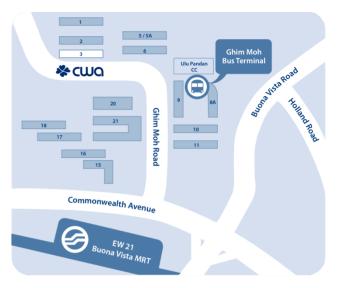

#### When and where does the CWA-CSG meet?

The CWA-CSG meets on the **last Saturday of each month** from **10.00am to 11.30am** at:

### **Caregiving Welfare Association**

Blk 3 Ghim Moh Road #01-294 Singapore 270003

Tel: 6466 7957 Fax: 6466 5927

Email: contact@cwa.org.sg Website: www.cwa.org.sg