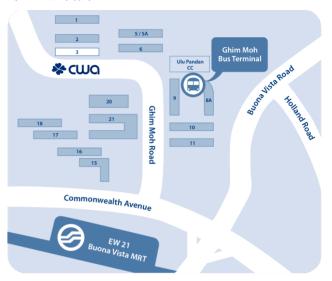

### 爱心福利协会扶持团何时举行聚会?

爱心福利协会扶持团将在每个月的最后一个星期六从上午 **10**点 到 11.30点举行器会。

### 爱心福利协会

大牌3号 锦茂路 #01-294 新加坡邮区 270003

电话: 6466 7957 传真: 6466 5927

电邮: contact@cwa.org.sg 网址: www.cwa.org.sg